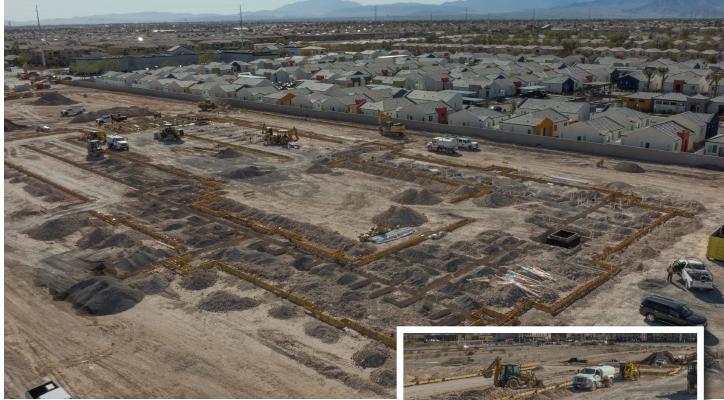

## **Current Projects**

## **ROME PINES SENIOR**

- 220 Units
- Expected Completion: 2024

## **BUFFALO & CACTUS**

- 125 Units
- Expected Completion: 2024

## **SOUTHERN PINES APARTMENTS**

- 240 Units
- Expected Completion: 2025