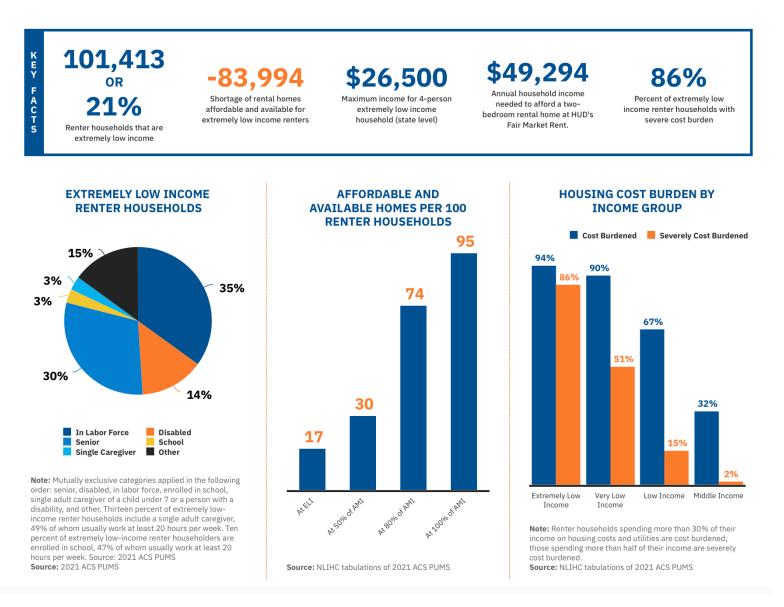

## Nevada Affordable Housing Profile

Across Nevada, there is a shortage of rental homes affordable and available to extremely low income households (ELI), whose incomes are at or below the poverty guideline or 30% of their area median income (AMI). Many of these households are severely cost burdened, spending more than half of their income on housing. Severely cost burdened poor households are more likely than other renters to sacrifice other necessities like healthy food and healthcare to pay the rent, and to experience unstable housing situations like evictions.

### SOURCE: https://nlihc.org/housing-needs-by-state/nevada