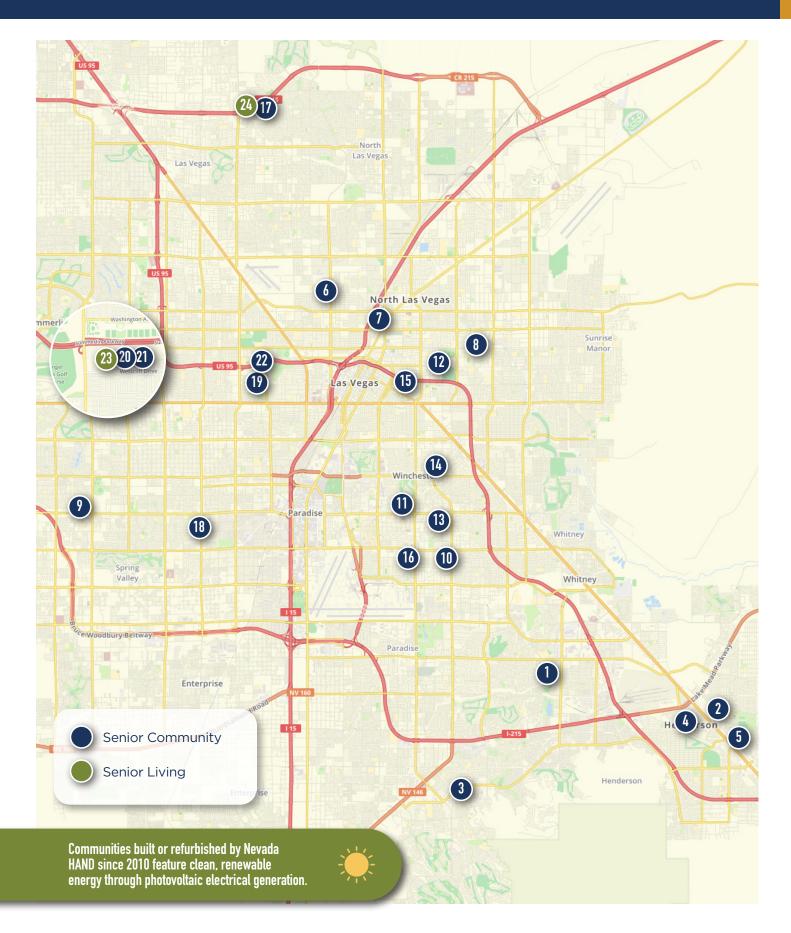

## Nevada HAND Properties Senior Communities

NeighborWorks 1

## **Nevada HAND Properties Senior Communities**

| 1. | <b>ANNABELLE PINES</b> |
|----|------------------------|
|    | (702) 435-9731         |

annabellepineslv@nevadahand.org 310 Annabelle Ln. Henderson, NV 89033

#### 2. CAPISTRANO PINES (702) 568-5181

capistranopineslv@nevadahand.org 400 N Major Ave. Henderson, NV 89015

#### 3. HORIZON PINES (702) 492-0343

horizonpineslv@nevadahand.org 2570 W Horizon Ridge Pkwy. Las Vegas, NV 89030

#### 4. PACIFIC PINES (702) 565-8165

pacificpineslv@nevadahand.org 132 E Pacific Ave. Henderson, NV 89015

### 5. PALO VERDE GARDENS

(702) 565-8165

paloverdeaptslv@nevadahand.org 101 N Palo Verde Dr. Henderson, NV 89015

### 6. BUENA VISTA SPRINGS

(702) 647-4734 buenavistaspringslv@nevadahand.org 2510 Morton Ave. N. Las Vegas, NV 89032

### 7. ROSE GARDENS

(702) 410–1292 rosegardens@nevadahand.org 1731 Yale St.. N. Las Vegas, NV 89030

#### 8. BONANZA PINES (702) 437-2703

bonanzapineslv@nevadahand.org 4170 E Bonanza Rd. Las Vegas, NV 89110

#### Senior Community

9. FLAMINGO PINES (702) 410–1230 flamingopinesIv@nevadahand.org 8710 W Flamingo Rd.

Las Vegas, NV 89147

10. HARRISON PINES (702) 795–0968

> harrisonpineslv@nevadahand.org 5045 Harrison Dr. Las Vegas, NV 89120

## 11. MCFARLAND APARTMENTS (702) 736-9596

mcfarlandaptslv@nevadahand.org 4988 Jeffreys St. Las Vegas, NV 89119

#### 12. MONSIGNOR C.T. SHALLOW APTS (702) 384-2643

monsignorshallowlv@nevadahand.org 561 N Mojave Rd. Las Vegas, NV 89101

### **13. ROCHELLE PINES**

(702) 795-0771 rochellepineslv@nevadahand.org 4285 Hildebrand Ln. Las Vegas, NV 89121

### 14. SIERRA PINES

(702) 369-3609 sierrapineslv@nevadahand.org 3201 S Mojave Rd. Las Vegas, NV 89121

#### 15. STEWART PINES (702) 598-0420

stewartpineslv@nevadahand.org 1351 E Stewart Ave. Las Vegas, NV 89101

#### 16. TROPICAL PINES (702) 795–1576

tropicalpineslv@nevadahand.org 5030 Jeffreys St. Las Vegas, NV 89119

## 17. DECATUR PINES 🔆 (702) 658–3600

decaturpineslv@nevadahand.org 6741 N Decatur Blvd. Las Vegas, NV 89107

### **18. HARMON PINES**

(702) 795–1576 harmonpineslv@nevadahand.org 6000 W Harmon Ave Las Vegas, NV 89103

#### 19. STELLA FLEMING TOWERS (702) 795–1576

stellaflaminglv@nevadahand.org 400 Brush St. Las Vegas, NV 89107

#### 20. WESTCLIFF PINES (702) 410-2757

westcliffpineslv@nevadahand.org 8206 Silver Sky Dr. Las Vegas, NV 89145

## 21. WESTCLIFF HEIGHTS 👾 (702) 795–1576

westcliffpineslv@nevadahand.org 8206 Silver Sky Dr. Las Vegas, NV 89145

#### 22. DECATUR COMMONS SENIOR (702) 410–2766

decaturcommons@nevadahand.org 450 S. Decatur Blvd. Las Vegas, NV 89107

### 23. SILVER SKY

(702) 835–9040

<u>silverskylasvegas.com</u> 8220 Silver Sky Dr.

Las Vegas, NV 89145

24. SILVER SKY AT DEER SPRINGS 🔌 (702) 462–7700

<u>silverskylasvegas.com</u> 6741 N Decatur Blvd. Las Vegas, NV 89131